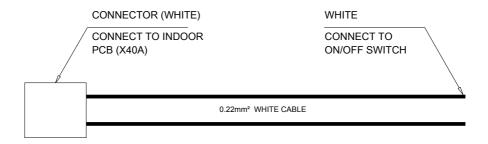

# **UK.EKRORO**

# WIRING ADAPTOR FOR REMOTE ON/OFF OR FORCED OFF



### \*INPUT 'ON' = CLOSED CONTACT

| FORCED OFF                                   | ON/OFF OPERATION                                                   |  |  |
|----------------------------------------------|--------------------------------------------------------------------|--|--|
| INPUT 'ON' STOP OPERATION + DISABLES CONTROL | INPUT OFF⊳ON; STARTS OPERATION, REMOTE CONTROL<br>IS STILL ENABLED |  |  |
| INPUT 'OFF' ENABLES CONTROL                  | INPUT ON⊳OFF; STOPS OPERATION, REMOTE CONTROL<br>IS STILL ENABLED  |  |  |

#### SELECTION OF 'FORCED OFF' AND 'ON/OFF' OPERATION

| SETTING            | MODE NO. | FIRST CODE NO. | SECOND CODE NO. |  |
|--------------------|----------|----------------|-----------------|--|
| FORCED OFF 12 (22) |          | 1              | 01