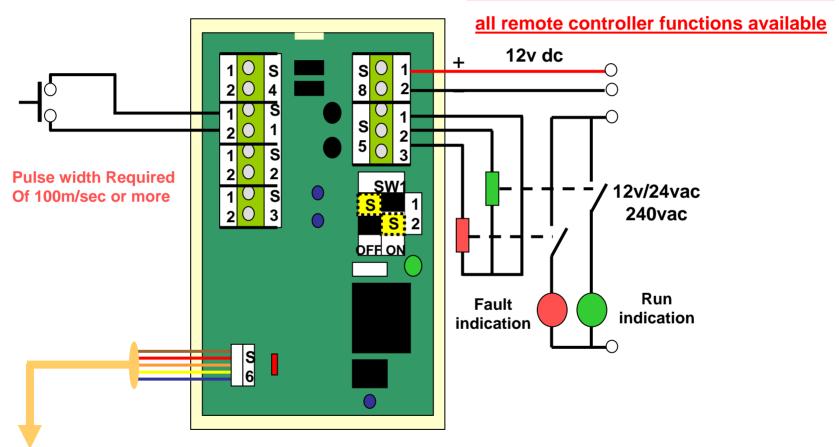

### Pulsed on/off contact, "auto restart", with

The above example is to be used for volt free time clock control pulsed contact

Socket S21

Pulsed on/off contact, "No auto restart", with

To fan coil

Socket S21