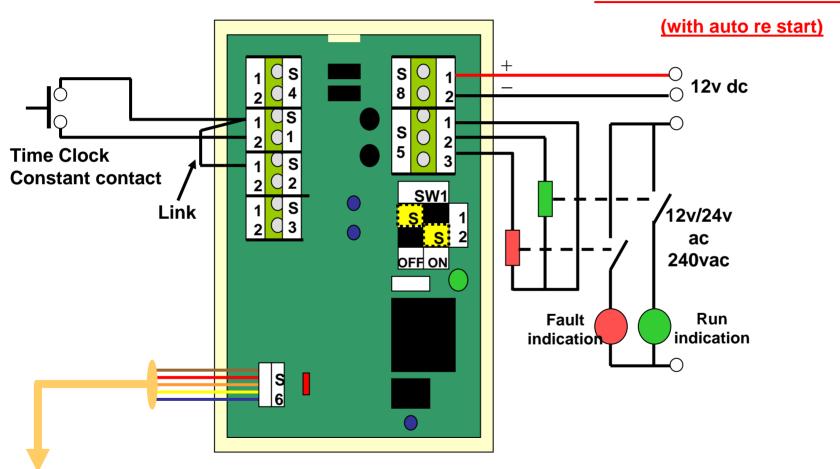

### **Constant contact from time clock**

The above example is to be used for volt free time clock control constant contact

To fan coil Socket S21

### **Constant contact from time clock**

The above example is to be used for volt free time clock control constant contact