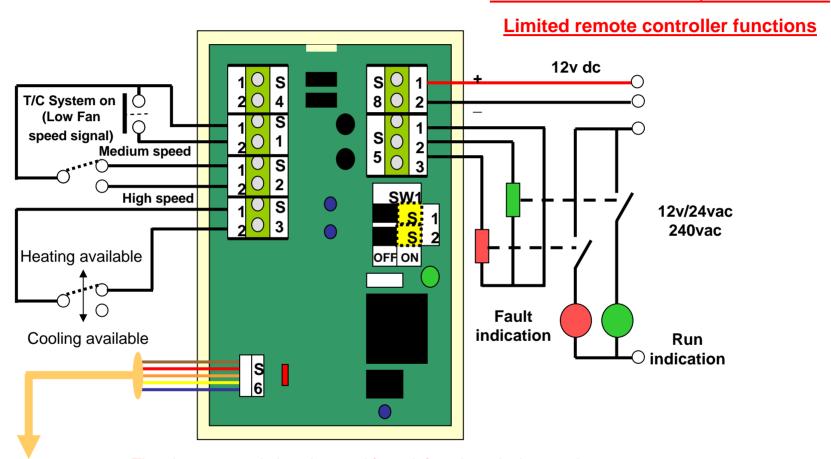

#### Constant on/off contact, "auto restart"

The above example is to be used for volt free time clock control constant contact, a remote Heat / cool input is required, and a remote Fan speed input.

The remote controller is now purely available for temperature adjustment and air flow direction, no other functions are available

To fan coil Socket S21