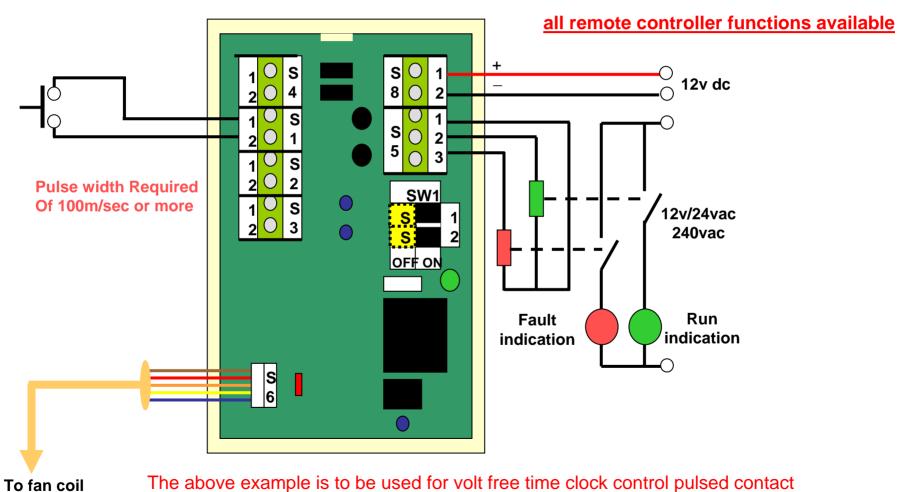

### Pulsed on/off contact, "auto restart", with

The above example is to be used for volt free time clock control pulsed contact

Socket S21

Pulsed on/off contact, "No auto restart", with

To fan coil

Socket S21

To fan coil

Socket S21