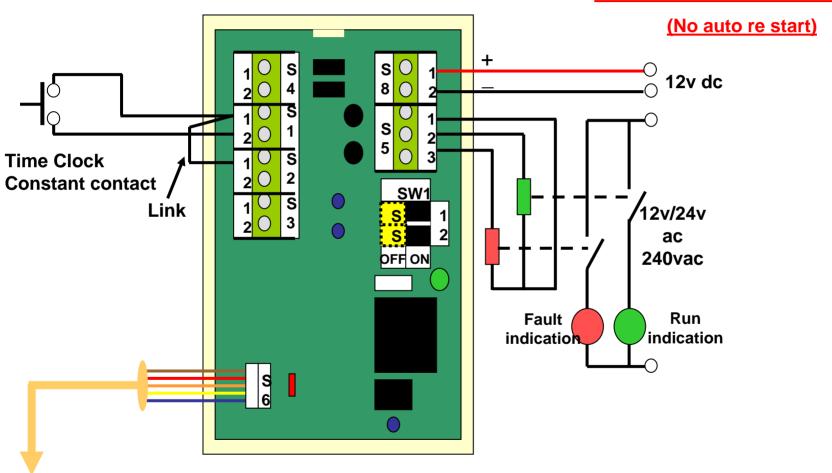

### **Constant contact from time clock**

The above example is to be used for volt free time clock control constant contact

To fan coil Socket S21

### **Constant contact from time clock**

The above example is to be used for volt free time clock control constant contact