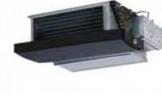

## FXDQ-M8V3B

## Concealed Ceiling Unit (Small)

BRC1D52 BRC4C64/C62

## • Designed for hotel bedrooms

- Compact dimensions (230mm high & 652mm deep), can easily be mounted in a ceiling void
- Blends unobtrusively with any interior décor: only the suction and discharge grilles are visible
- Extremely quiet in operation both indoors and outdoors
- The air suction direction can be altered from rear to bottom suction
- Air suction filter fitted as standard
- For easy mounting, the drain pan can be located to the left or the right of the unit.