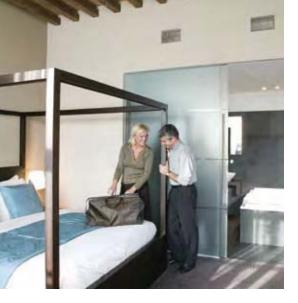

## • Designed for hotel bedrooms

- Compact dimensions (230mm high & 652mm deep), can easily be mounted in a ceiling void
- Blends unobtrusively with any interior décor: only the suction and discharge grilles are visible
- Extremely quiet in operation both indoors and outdoors
- The air suction direction can be altered from rear to bottom suction
- Air suction filter fitted as standard
- For easy mounting, the drain pan can be located to the left or the right of the unit.