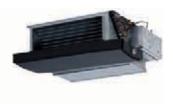

## **FXDQ-M9** Concealed Ceiling Unit (Small)

- Designed for hotel bedrooms
- Compact dimensions (230mm high & 652mm deep), can easily be mounted in a ceiling void
  The air suction direction can be altered from rear
- The air suction direction can be altered from to bottom suction
- Air suction filter fitted as standard
- For easy mounting, the drain pan can be located to the left or the right of the unit
- Allows multi tenant application