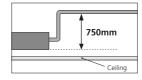

## Slim concealed ceiling unit

• Slim design for flexible installation

Compact dimensions, can easily be mounted in a ceiling void of only 240mm

- Quiet operation: down to 29 dBA sound pressure level
- · Blends unobtrusively with any interior
- Can be installed in both new and existing buildings
- Leaves maximum floor and wall space for furniture, decorations and fittings
- Medium external static pressure facilitates unit use with flexible ducts of varying lengths
- Drain-up pump with 750mm lift fitted as standard