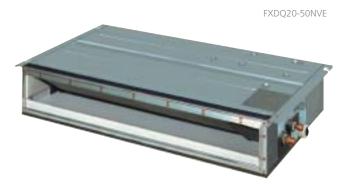

## Slim concealed ceiling unit

• Slim design for flexible installation

Compact dimensions, can easily be mounted in a ceiling void of only 240mm

- Quiet operation: down to 29 dBA sound pressure level
- · Blends unobtrusively with any interior
- Can be installed in both new and existing buildings
- Leaves maximum floor and wall space for furniture, decorations and fittings
- Medium external static pressure facilitates unit use with flexible ducts of varying lengths
- Drain-up pump with 750mm lift fitted as standard

| FXDQ-NVE                                |           |                            |                      |          |          |           |           |  |
|-----------------------------------------|-----------|----------------------------|----------------------|----------|----------|-----------|-----------|--|
| INDOOR UNIT                             | 20        | 25                         | 32                   | 40       | 50       | 63        |           |  |
| Cooling capacity kW                     |           | 2.2                        | 2.8                  | 3.6      | 4.5      | 5.6       | 7.1       |  |
| Heating capacity kW                     |           | 2.5                        | 3.2                  | 4.0      | 5.0      | 6.3       | 8.0       |  |
| Nominal input                           | Cooling W | 150                        | 150                  | 150      | 160      | 165       | 181       |  |
|                                         | leating W | 137                        | 137                  | 137      | 147      | 152       | 168       |  |
| Dimensions (HxWxD) mm                   |           |                            | 200x900x620          |          |          |           |           |  |
| Weight kg                               |           | 26                         | 26                   | 26       | 27       | 28        | 31        |  |
| Air flow rate (H/L) K-4 IUA m³/min      |           | 9.5/7.5                    | 9.5/7.5              | 10.5/8.5 | 10.5/8.5 | 12.5/10.0 | 16.5/13.0 |  |
| Sound pressure level (H/L) dB(A)        |           | 33/29                      | 33/29                | 33/29    | 34/30    | 35/31     | 36/32     |  |
| Sound power level                       | dB(A)     | *                          | *                    | *        | *        | *         | *         |  |
| Refrigerant type                        |           |                            | R-410A               |          |          |           |           |  |
| Power supply VE                         |           |                            | 1 ~ , 50Hz, 220-240V |          |          |           |           |  |
| Infrared remote control Cooling Heating |           | BRC4C64                    |                      |          |          |           |           |  |
|                                         |           |                            | BRC4C62              |          |          |           |           |  |
| Wired remote control                    |           | BRC1D527, BRC2A51, BRC3A61 |                      |          |          |           |           |  |