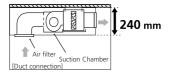

## Slim concealed ceiling unit

• Slim design for flexible installation

Compact dimensions, can easily be mounted in a ceiling void of only 240mm

- Quiet operation: down to 29 dBA sound pressure level
- · Blends unobtrusively with any interior
- Can be installed in both new and existing buildings
- Leaves maximum floor and wall space for furniture, decorations and fittings
- Medium external static pressure facilitates unit use with flexible ducts of varying lengths
- Drain-up pump with 750mm lift fitted as standard