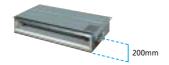

## Slim concealed ceiling unit

• Slim design for flexible installation

Compact dimensions, can easily be mounted in a ceiling void of only 240mm

- Quiet operation: down to 29 dBA sound pressure level
- · Blends unobtrusively with any interior
- Can be installed in both new and existing buildings
- Leaves maximum floor and wall space for furniture, decorations and fittings
- Medium external static pressure facilitates unit use with flexible ducts of varying lengths
- Drain-up pump with 750mm lift fitted as standard