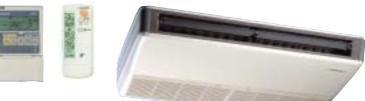

## **FXHQ-M** *Ceiling suspended unit*

FXHQ32M

- Reduced sound pressure level
- Leaves maximum floor and wall space for furniture decoration and fittings
- Can be installed both in new and existing buildings
- Use of W-shaped Coanda flap enhances horizontal and vertical air circulation characteristics
- Wider air discharge thanks to Coanda effect: up to 100 degrees

- Long life filter fitted as standard
- Drain pump kit available as accessory

| FXHQ-MVE                         |         |                     |             |               |               |
|----------------------------------|---------|---------------------|-------------|---------------|---------------|
| INDOOR UNIT                      |         |                     | 32          | 63            | 100           |
| Cooling capacity kW              |         | kW                  | 3.6         | 7.1           | 11.2          |
| Heating capacity KW              |         | kW                  | 4.0         | 8.0           | 12.5          |
| Nominal input                    | cooling | W                   | 111         | 115           | 135           |
|                                  | heating | W                   | 111         | 115           | 135           |
| Dimensions (HxWxD)               |         | mm                  | 195x960x680 | 195x1,160x680 | 195x1,400x680 |
| Weight S D A T O D Kg            |         | kg                  | 24          | 28            | 33            |
| Air flow rate (H/L) M—4 IUA      |         | m³/min              | 12/10       | 17.5/14       | 25/19.5       |
| Sound pressure level (H/L)(220V) |         | dB(A)               | 36/31       | 39/34         | 45/37         |
| iound power level                |         | dB(A)               | *           | *             | *             |
| Refrigerant type                 |         |                     | R-410A      |               |               |
| Power supply VE                  |         | 1 ~, 50Hz, 220-240V |             |               |               |
| nfrared remote control           | cooling |                     | BRC7E66     |               |               |
|                                  | heating |                     | BRC7E63W    |               |               |
| Wired remote control             |         |                     | RRC1D527    |               |               |