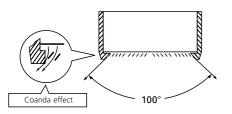

## **FXHQ-M** *Ceiling suspended unit*

FXHQ32M

- Reduced sound pressure level
- Leaves maximum floor and wall space for furniture decoration and fittings
- Can be installed both in new and existing buildings
- Use of W-shaped Coanda flap enhances horizontal and vertical air circulation characteristics
- Wider air discharge thanks to Coanda effect: up to 100 degrees