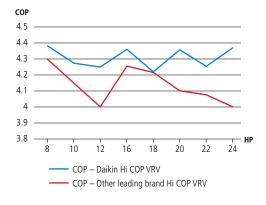

REYHQ24P

| Outdoor Units                          |                          |         |      | 8                   | 10       | 12       | 16           | 18                                                                                                                                                                                                                                                                                                                                                                                                                                                                                                                                                                                                                                                                                                                                                                                                                                                                                                                                                                                                                                                                                                                                                                                                                                                                                                                                                                                                                                                                                                                                                                                                                                                                                                                                                                                                                                                                                                                                                                                                                                                                                                                             | 20       | 22        | 24        |
|----------------------------------------|--------------------------|---------|------|---------------------|----------|----------|--------------|--------------------------------------------------------------------------------------------------------------------------------------------------------------------------------------------------------------------------------------------------------------------------------------------------------------------------------------------------------------------------------------------------------------------------------------------------------------------------------------------------------------------------------------------------------------------------------------------------------------------------------------------------------------------------------------------------------------------------------------------------------------------------------------------------------------------------------------------------------------------------------------------------------------------------------------------------------------------------------------------------------------------------------------------------------------------------------------------------------------------------------------------------------------------------------------------------------------------------------------------------------------------------------------------------------------------------------------------------------------------------------------------------------------------------------------------------------------------------------------------------------------------------------------------------------------------------------------------------------------------------------------------------------------------------------------------------------------------------------------------------------------------------------------------------------------------------------------------------------------------------------------------------------------------------------------------------------------------------------------------------------------------------------------------------------------------------------------------------------------------------------|----------|-----------|-----------|
| Independent unit                       | Outdoor Unit             |         |      | REYQ8P8             | REYQ10P8 | REYQ12P8 | REMQ8P9      | REMQ8P9                                                                                                                                                                                                                                                                                                                                                                                                                                                                                                                                                                                                                                                                                                                                                                                                                                                                                                                                                                                                                                                                                                                                                                                                                                                                                                                                                                                                                                                                                                                                                                                                                                                                                                                                                                                                                                                                                                                                                                                                                                                                                                                        | REMQ8P9  | REMQ10P8  | REMHQ12P8 |
|                                        | Outdoor Unit             |         |      | REYQ8P8             | REYQ10P8 | REYQ12P8 | REMQ8P9Y1B   | REMQ10P9                                                                                                                                                                                                                                                                                                                                                                                                                                                                                                                                                                                                                                                                                                                                                                                                                                                                                                                                                                                                                                                                                                                                                                                                                                                                                                                                                                                                                                                                                                                                                                                                                                                                                                                                                                                                                                                                                                                                                                                                                                                                                                                       | REMQ12P9 | REMHQ12P8 | REMHQ12P  |
| Capacity range HP                      |                          |         | 8    | 10                  | 12       | 16       | 18           | 20                                                                                                                                                                                                                                                                                                                                                                                                                                                                                                                                                                                                                                                                                                                                                                                                                                                                                                                                                                                                                                                                                                                                                                                                                                                                                                                                                                                                                                                                                                                                                                                                                                                                                                                                                                                                                                                                                                                                                                                                                                                                                                                             | 22       | 24        |           |
| Capacity                               | Cooling                  |         | kW   | 22.4                | 28.0     | 33.5     | 45.0         | 50.4                                                                                                                                                                                                                                                                                                                                                                                                                                                                                                                                                                                                                                                                                                                                                                                                                                                                                                                                                                                                                                                                                                                                                                                                                                                                                                                                                                                                                                                                                                                                                                                                                                                                                                                                                                                                                                                                                                                                                                                                                                                                                                                           | 56.0     | 61.5      | 67.0      |
|                                        | Heating                  |         | kW   | 25.0                | 31.5     | 37.5     | 50.0         | 56.5                                                                                                                                                                                                                                                                                                                                                                                                                                                                                                                                                                                                                                                                                                                                                                                                                                                                                                                                                                                                                                                                                                                                                                                                                                                                                                                                                                                                                                                                                                                                                                                                                                                                                                                                                                                                                                                                                                                                                                                                                                                                                                                           | 62.5     | 69.0      | 75.0      |
| Power Input (Nominal)                  | Cooling                  |         | kW   | 5.20                | 7.09     | 8.72     | 10.5         | 12.7                                                                                                                                                                                                                                                                                                                                                                                                                                                                                                                                                                                                                                                                                                                                                                                                                                                                                                                                                                                                                                                                                                                                                                                                                                                                                                                                                                                                                                                                                                                                                                                                                                                                                                                                                                                                                                                                                                                                                                                                                                                                                                                           | 13.9     | 16.0      | 17.2      |
|                                        | Heating                  |         | kW   | 5.71                | 7.38     | 8.84     | 11.5         | 13.4                                                                                                                                                                                                                                                                                                                                                                                                                                                                                                                                                                                                                                                                                                                                                                                                                                                                                                                                                                                                                                                                                                                                                                                                                                                                                                                                                                                                                                                                                                                                                                                                                                                                                                                                                                                                                                                                                                                                                                                                                                                                                                                           | 14.3     | 16.3      | 17.2      |
| EER                                    | Cooling                  |         |      | 4.31                | 3.95     | 3.84     | 4.29         | 3.98                                                                                                                                                                                                                                                                                                                                                                                                                                                                                                                                                                                                                                                                                                                                                                                                                                                                                                                                                                                                                                                                                                                                                                                                                                                                                                                                                                                                                                                                                                                                                                                                                                                                                                                                                                                                                                                                                                                                                                                                                                                                                                                           | 4.04     | 3.84      | 3.89      |
| COP                                    | Heating                  |         |      | 4.38                | 4.27     | 4.24     | 4.36         | 4.22                                                                                                                                                                                                                                                                                                                                                                                                                                                                                                                                                                                                                                                                                                                                                                                                                                                                                                                                                                                                                                                                                                                                                                                                                                                                                                                                                                                                                                                                                                                                                                                                                                                                                                                                                                                                                                                                                                                                                                                                                                                                                                                           | 4.36     | 4.24      | 4.37      |
| Dimensions                             | (Height x Width x Depth) |         | mm   | 1,680 x 1,300 x 765 |          |          |              |                                                                                                                                                                                                                                                                                                                                                                                                                                                                                                                                                                                                                                                                                                                                                                                                                                                                                                                                                                                                                                                                                                                                                                                                                                                                                                                                                                                                                                                                                                                                                                                                                                                                                                                                                                                                                                                                                                                                                                                                                                                                                                                                |          |           |           |
| Weight                                 | Unit                     |         | kg   | 331                 |          |          | -            |                                                                                                                                                                                                                                                                                                                                                                                                                                                                                                                                                                                                                                                                                                                                                                                                                                                                                                                                                                                                                                                                                                                                                                                                                                                                                                                                                                                                                                                                                                                                                                                                                                                                                                                                                                                                                                                                                                                                                                                                                                                                                                                                |          |           |           |
| Sound Level                            | Sound Power              | Cooling | dBA  | 78                  | 78       | 80       | 82           | 81                                                                                                                                                                                                                                                                                                                                                                                                                                                                                                                                                                                                                                                                                                                                                                                                                                                                                                                                                                                                                                                                                                                                                                                                                                                                                                                                                                                                                                                                                                                                                                                                                                                                                                                                                                                                                                                                                                                                                                                                                                                                                                                             | 85       | 85        | 87        |
|                                        | Sound Pressure           | Cooling | dBA  | 58                  | 58       | 60       | 62           | 61                                                                                                                                                                                                                                                                                                                                                                                                                                                                                                                                                                                                                                                                                                                                                                                                                                                                                                                                                                                                                                                                                                                                                                                                                                                                                                                                                                                                                                                                                                                                                                                                                                                                                                                                                                                                                                                                                                                                                                                                                                                                                                                             | 64       | 64        | 66        |
| Operation Range                        | Cooling Min~Max °CDE     |         | °CDB | -5.0~43.0           |          |          |              |                                                                                                                                                                                                                                                                                                                                                                                                                                                                                                                                                                                                                                                                                                                                                                                                                                                                                                                                                                                                                                                                                                                                                                                                                                                                                                                                                                                                                                                                                                                                                                                                                                                                                                                                                                                                                                                                                                                                                                                                                                                                                                                                |          |           |           |
|                                        | Heating Min~Max '        |         | °CWB | -20.0~15.0          |          |          |              |                                                                                                                                                                                                                                                                                                                                                                                                                                                                                                                                                                                                                                                                                                                                                                                                                                                                                                                                                                                                                                                                                                                                                                                                                                                                                                                                                                                                                                                                                                                                                                                                                                                                                                                                                                                                                                                                                                                                                                                                                                                                                                                                |          |           |           |
| Refrigerant                            |                          |         |      | R-410A              |          |          |              |                                                                                                                                                                                                                                                                                                                                                                                                                                                                                                                                                                                                                                                                                                                                                                                                                                                                                                                                                                                                                                                                                                                                                                                                                                                                                                                                                                                                                                                                                                                                                                                                                                                                                                                                                                                                                                                                                                                                                                                                                                                                                                                                |          |           |           |
| Power Supply                           |                          |         |      | 3~/380-415V/50Hz    |          |          | 3~/400V/50Hz |                                                                                                                                                                                                                                                                                                                                                                                                                                                                                                                                                                                                                                                                                                                                                                                                                                                                                                                                                                                                                                                                                                                                                                                                                                                                                                                                                                                                                                                                                                                                                                                                                                                                                                                                                                                                                                                                                                                                                                                                                                                                                                                                |          |           |           |
| Piping connections                     | Liquid (OD)              |         | mm   |                     |          |          | 12.7         |                                                                                                                                                                                                                                                                                                                                                                                                                                                                                                                                                                                                                                                                                                                                                                                                                                                                                                                                                                                                                                                                                                                                                                                                                                                                                                                                                                                                                                                                                                                                                                                                                                                                                                                                                                                                                                                                                                                                                                                                                                                                                                                                |          | 15.9      |           |
|                                        | Gas                      |         | mm   |                     |          |          | 28.6 34.9    |                                                                                                                                                                                                                                                                                                                                                                                                                                                                                                                                                                                                                                                                                                                                                                                                                                                                                                                                                                                                                                                                                                                                                                                                                                                                                                                                                                                                                                                                                                                                                                                                                                                                                                                                                                                                                                                                                                                                                                                                                                                                                                                                |          |           |           |
|                                        | Max total length         |         | m    |                     |          |          | 1000         |                                                                                                                                                                                                                                                                                                                                                                                                                                                                                                                                                                                                                                                                                                                                                                                                                                                                                                                                                                                                                                                                                                                                                                                                                                                                                                                                                                                                                                                                                                                                                                                                                                                                                                                                                                                                                                                                                                                                                                                                                                                                                                                                |          |           |           |
| Max n° of indoor units to be connected |                          |         |      |                     | -        |          | 26           | , and the second | 32       | 35        | 39        |